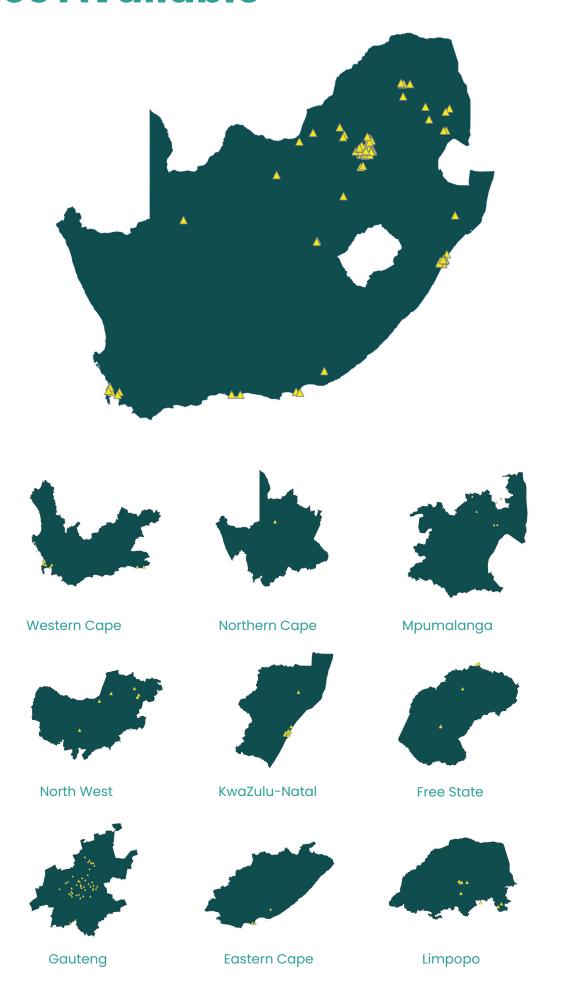

mprehensive solution designed to ensure the high availability and uninterrupted operation of your network's active equipment. We provide flexible power solutions that seamlessly integrate with your existing infrastructure, with a focus on high reliability and availability. Our remote monitoring and management tools proactively identify and address issues to minimize downtime. Tawara's PaaS solutions are fully customizable, scalable, and cost-effective, tailored to your network's unique requirements. We stay compliant with regulations and prioritize environmentally responsible practices. With 24/7 customer support, Tawara's PaaS empowers your network to deliver consistent, reliable services while ensuring that your power needs are met with efficiency and expertise.

## **Sites Available**